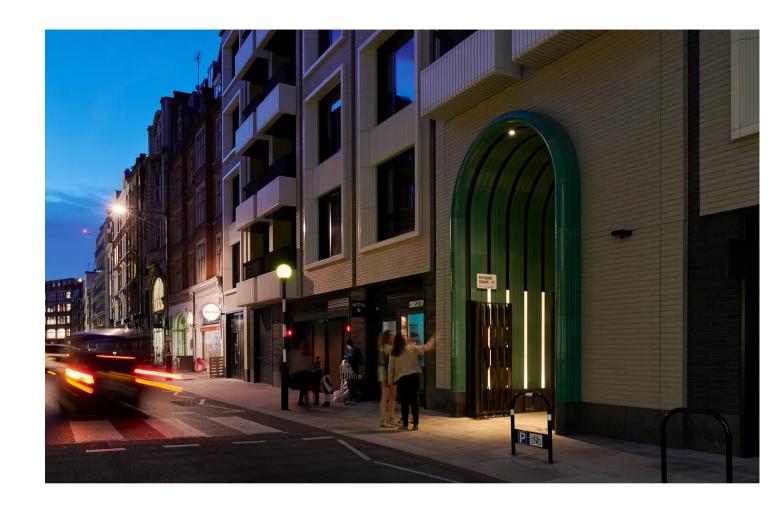

Light helps to connect Rathbone Square seamlessly into the quiet streets of Fitzrovia. Balancing light levels and qualities of light from the surrounding areas allows for an effortless transition into the garden.

Elsewhere interior light from restaurants residential apartments and offices create a harmonious and practical composition of light.

The garden is both a destination and passageway.

Intuitive wayfinding is provided along the passageways with feature elements integrated into the ceramic tunnels.