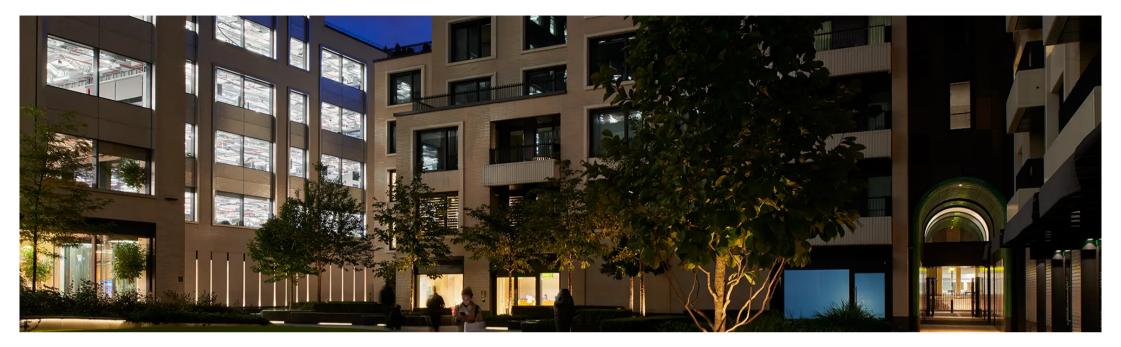

Light helps to connect Rathbone Square seamlessly into the quiet streets of Fitzrovia. Balancing light levels and qualities of light from the surrounding areas allows for an effortless transition into the garden.

Elsewhere interior light from restaurants residential apartments and offices create a harmonious and practical composition of light.

The garden is both a destination and passageway.

Intuitive wayfinding is provided along the passageways with feature elements integrated into the ceramic tunnels.